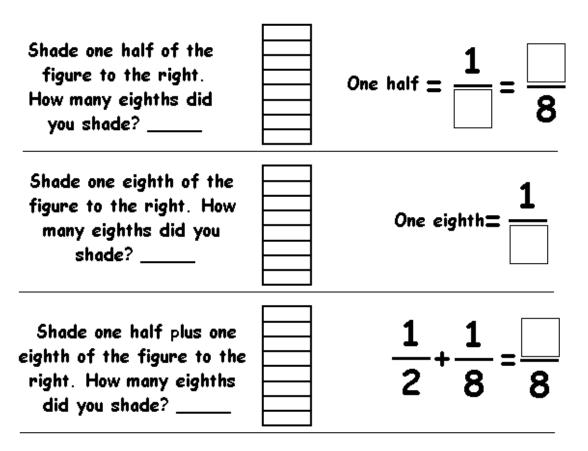

## Drawing and Adding Fractions #4 Name\_\_\_\_\_

Draw a point on the number line below representing the number one half. Label that point "A."

Draw a point on the number line below representing the number one eighth. Label that point "B."

Draw a point on the number line below representing the sum of one half plus one eighth. Label that point "C."