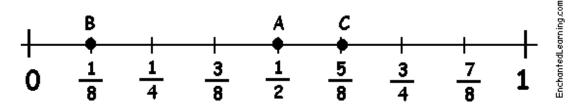

## **Drawing and Adding Fractions #4 Worksheet Answers**

Draw a point on the number line below representing the number one half. Label that point "A."

Draw a point on the number line below representing the number one eighth. Label that point "B."

Draw a point on the number line below representing the sum of one half plus one eighth. Label that point "C."