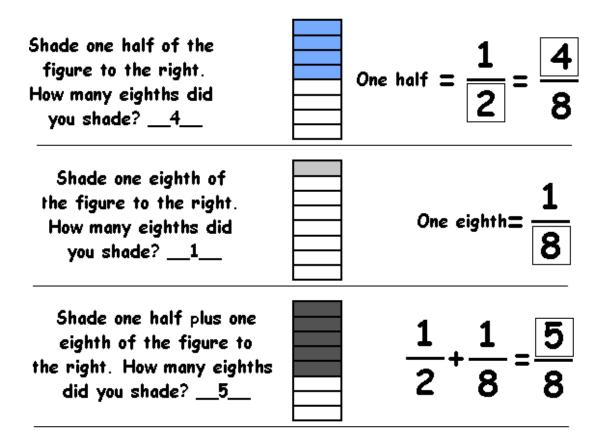

## Drawing and Adding Fractions #4 Name\_\_\_\_\_

Draw a point on the number line below representing the number one half. Label that point "A."

Draw a point on the number line below representing the number one eighth. Label that point "B."

Draw a point on the number line below representing the sum of one half plus one eighth. Label that point "C."